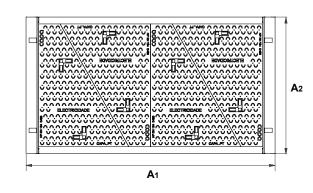

## D400

| Ref    | Modelo | <b>A</b> 1 <b>XA</b> 2 | O1xO2    | Н  | Nº Tampas | Classe |
|--------|--------|------------------------|----------|----|-----------|--------|
| 920502 | NR 2   | 1360x910               | 1200x750 | 80 | 4         | D400   |
| 920503 | NR 3   | 1660x910               | 1500x750 | 80 | 4         | D400   |

#### **DESCRIPTION**

Spheroidal graphite (ductile cast iron) triangular covers conforming to Standard EN 1563:1997, designed for NRtype rectangular bearing housings required for telecommunications infrastructures.

Flanged steel hoop, hot-dip galvanized by submersion in accordance with EN 1461. Device consisting of 4 covers for rectangular bearing housings of type NR2 and NR3 respectively;

Each cover is fitted with two lifting handles with the switches of the main operators; Possibility of Telecommunications markinks, operator logo or others.

#### **DRAWINGS 920502**

#### **DRAWINGS 920503**