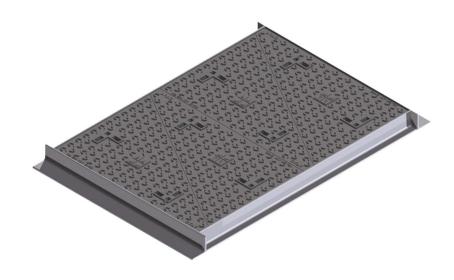

# RECTANGULAR COVER - NR TYPE

## FEATURES:

- Cover in spheroidal graphite cast iron (ductile), according to EN-GJS-500-7, EN 1563;
- Laminated hoop, machanized with zinc paint\*;
- Black paint fo corrosion protection;
- According to EN 124-2:2015, load class D400;

#### **DESCRIPTION**

Spheroidal graphite (ductile cast iron) triangular covers conforming to Standard EN 1563:1997, designed for NRtype rectangular bearing housings required for telecommunications infrastructures.

Flanged steel hoop, hot-dip galvanized by submersion in accordance with EN 1461. Device consisting of 4 covers for rectangular bearing housings of type NR2 and NR3 respectively;

Each cover is fitted with two lifting handles with the switches of the main operators; Possibility of Telecommunications markinks, operator logo or others.