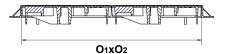

## D400

| Ref    | Modelo | <b>A</b> 1 <b>XA</b> 2 | O1xO2    | Н  | Nº Tampas | Classe |
|--------|--------|------------------------|----------|----|-----------|--------|
| 920502 | NR 2   | 1360x910               | 1200x750 | 80 | 4         | D400   |
| 920503 | NR 3   | 1660x910               | 1500x750 | 80 | 4         | D400   |

#### **DRAWINGS 920503**