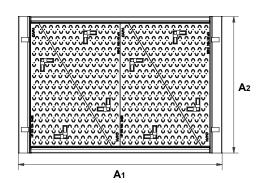

## D400

| Ref    | Modelo | <b>A</b> 1 <b>XA</b> 2 | O1xO2    | Н  | Nº Tampas | Classe |
|--------|--------|------------------------|----------|----|-----------|--------|
| 920502 | NR 2   | 1360x910               | 1200x750 | 80 | 4         | D400   |
| 920503 | NR 3   | 1660x910               | 1500x750 | 80 | 4         | D400   |

#### **DRAWINGS 920502**